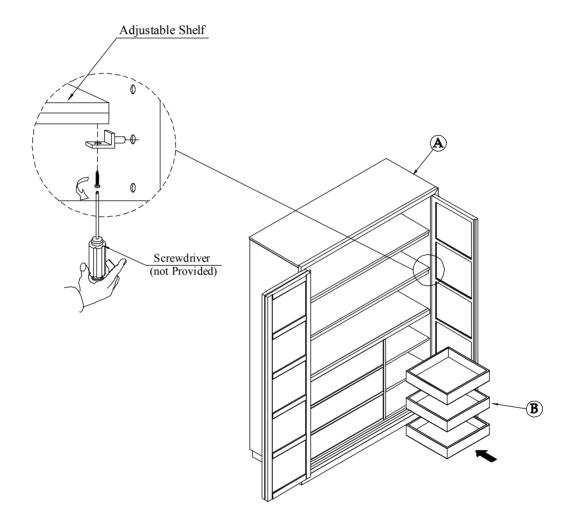

## **PARTS LIST:**

| # | Description    | QTY | # | Description        | QTY  |
|---|----------------|-----|---|--------------------|------|
| Α | Peony Wardrobe | 1PC | В | Leather Clad Boxes | 3PCS |

Assembly Procedure: (Please follow the sketches below.)

**Step 1:** Unpack, inspect, and read assembly instruction carefully. Lay out the parts and hardware. Make sure the quantity of each is correct.